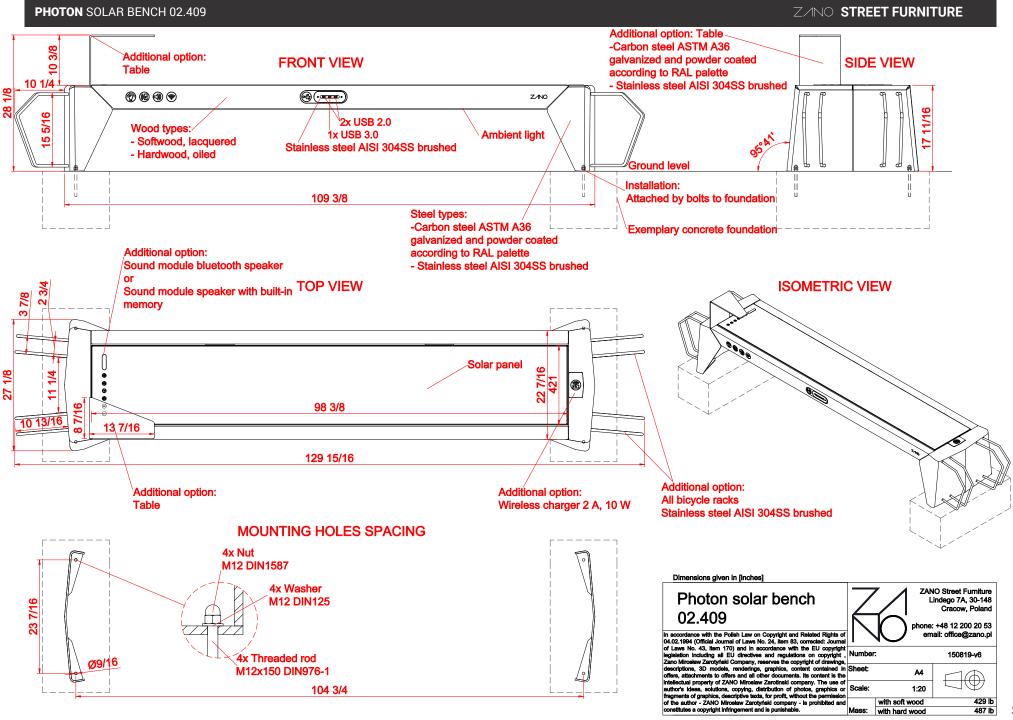

# **GENERAL TECHNICAL DATA**

17 11/16" 983/8" 27/18

### dimensions:

- total height (with table): 28 1/8" - seat height: 17 11/16"
- total width
- (with bicycle stands): 129 15/16"
- width: 98 3/8"
- depth: 27 1/8"
- with softwood 429 lb weight: - with hardwood 487 lb
- materials: stainless or carbon steel - softwood or hardwood

## electric specification:

- max. output of photovoltaic panels: 100 W
- battery capacity: 36 Ah
- working temperature: -20°C 60°C

## standard options:

- three USB A quick charge ports
- ambient light

- additional options:
  - induction charger
  - Wi-Fi module
  - music module with built-in memory
  - bluetooth sound module
  - bike stand
  - table