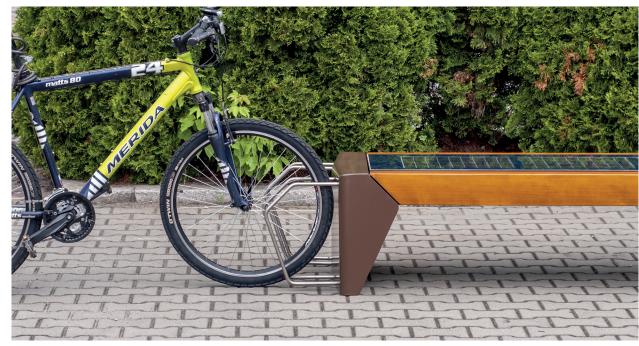

## standard options:

- three USB A quick charge ports
- ambient light

- additional options:
  - induction charger
  - Wi-Fi module
  - music module with built-in memory
  - bluetooth sound module
  - bike stand
  - table