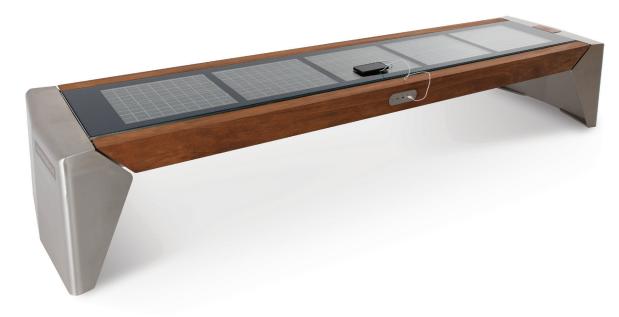

## standard options:

- three USB A quick charge ports
- ambient light

- additional options:
  - induction charger
  - Wi-Fi module
  - music module with built-in memory
  - bluetooth sound module
  - bike stand
  - table

# DESCRIPTION

Welded structure combined with wooden planks. Welded construction of  $0^{5/64}$ " -  $0^{5/16}$ " thick steel sheets made of carbon steel ASTM A36, galvanized and powder coated in accordance with RAL palette, or made entirely of stainless steel AISI 304SS polished.

Bench seat using 2 wooden planks of rectangular section  $2^{3}/_{4}$ " x  $4^{23}/_{32}$ " and length 98  $^{13}/_{16}$ ". Softwood impregnated and varnished twice or hardwood impregnated and oiled twice.