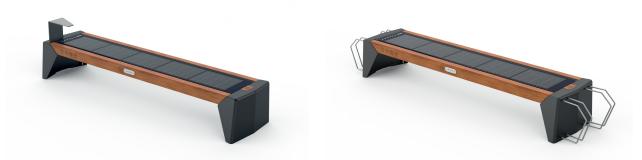

## standard options:

- three USB A quick charge ports
- ambient light

- additional options:
  - induction charger
  - Wi-Fi module
  - music module with built-in memory
  - bluetooth sound module
  - bike stand
  - table

# DESCRIPTION

Welded structure combined with wooden planks. Welded construction of  $0^{5/64}$ " -  $0^{5/16}$ " thick steel sheets made of carbon steel ASTM A36, galvanized and powder coated in accordance with RAL palette, or made entirely of stainless steel AISI 304SS polished.

Bench seat using 2 wooden planks of rectangular section  $2^{3}/_{4}$ " x  $4^{23}/_{32}$ " and length 98  $^{13}/_{16}$ ". Softwood impregnated and varnished twice or hardwood impregnated and oiled twice.